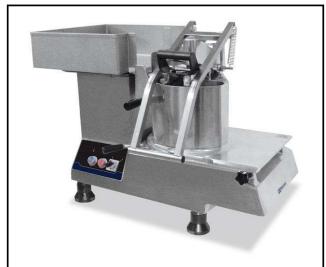

## Vegetable Slicer TR260 Vegetable Slicer - 2 Speed - lever hopper

| ITEM #  |  |  |
|---------|--|--|
|         |  |  |
| MODEL # |  |  |
| NAME #  |  |  |
| SIS #   |  |  |
| J. J    |  |  |
| AIA#    |  |  |

603286 (TR260FH23U)

TR260 Vegetable Slicer - 2 Speed - lever hopper -

#### **Main Features**

- Continuous feed model.
- Optional stainless steel mobile stand accessory.
- Magnetic safety system and motor brake. Prevents machine from running when lever swings away or is open.
- Available upon request:-Automatic hopper (dia=280 mm), lever-operated hopper, long vegetable hopper (3 tubes) and cabbage hopper.
- Complete selection of blades and dicing grids available (diameter 300 mm).
- Vegetable slicer unit has slicing, grating, shredding (julienne) as well as dicing and french fries capabilities.
- "No volt release" safety device.
- Available as option a long vegetable accessory to fit in the lever operated hopper converting it into a long vegetable hopper (3 cylindrical hoppers: 50, 59,5, 70 mm diameter)
- Suitable for up to 600 meals for table service and up to 2000 meals for catering service.