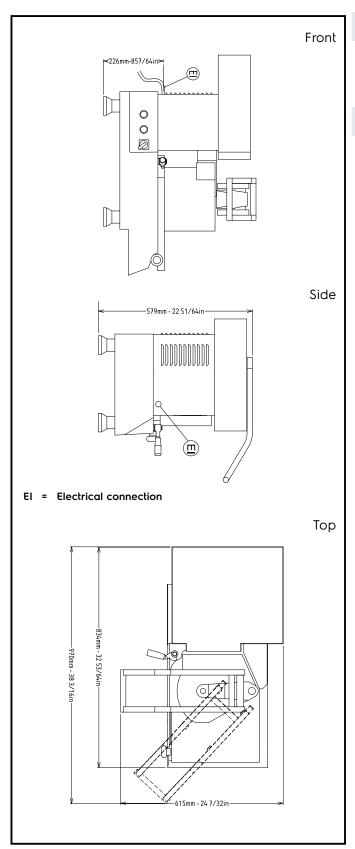

#### **Key Information:**

External dimensions, Width: 29 1/2" (750 mm)

External dimensions, Depth: 14 15/16" (380 mm)

External dimensions, Height: 18 1/8" (460 mm)

Shipping width: 31 1/2" (800 mm)

Shipping depth: 19 11/16" (500 mm)

Shipping height: 47 1/4" (1200 mm)

Shipping weight: 146 lbs (66 kg)